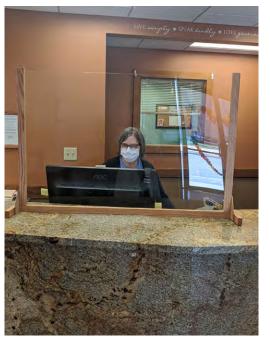

#### **HEALTHCARE** /

WHAT WE'RE SEEING NOW

- RELAXED STATE AND FEDERAL REGULATIONS
- ALL ABOUT PATIENT AND STAFF SAFETY
- PAPER SIGNS WITH TAPE
- TEMPORARY PLEXIGLASS BARRIERS INSTALLED
- TEMPORARY TENTS SET UP OUTSIDE AS SCREENING AREAS
- TEMPORARY DESK SETUP IN HALLWAY AS SCREENING STATIONS
- CDC CLEANING SPECS ESTABLISHED
- BUILDING ACCESS CONTROLS IN PLACE
- PRE-CHECK-IN AT OFFICE, WAIT IN CAR UNTIL CALLED

FIG 05-3: NASP

FIG 05-4: TIME MAGAZINE