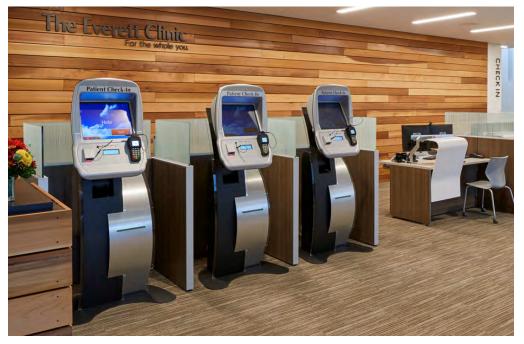

#### POSSIBLE OUTCOMES

- FEDERAL AND STATE GUIDELINES TO FIRM BACK TO PRE-COVID LEVELS OVER TIME
- BALANCE BETWEEN PATIENT / STAFF SAFETY AND PATIENT SATISFACTION / EXPERIENCE
- BUILDINGS WITH ACCESS BARRIERS FOR TEMPERATURE CHECKS AND WELLNESS SCREENING
- WIDER HALLWAYS FOR SCREENING ALCOVES
- ENHANCED EXAM ROOM & DOOR SIGNAGE
- ESTABLISHED CLEANING SPECIFICATIONS AND STANDARDS INDUSTRY WIDE
- STAFF AND PATIENT SCREENING STATIONS/ ALCOVES AT CLINIC CHECK-IN IS HERE TO STAY
- AUTOMATED CHECK-IN

FIG 12-3: THE EVERETT CLINIC