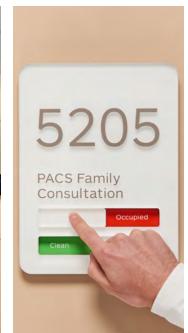

#### POSSIBLE OUTCOMES

- FEDERAL AND STATE GUIDELINES TO FIRM BACK TO PRE-COVID LEVELS OVER TIME
- BALANCE BETWEEN PATIENT / STAFF SAFETY AND PATIENT SATISFACTION / EXPERIENCE
- BUILDINGS WITH ACCESS BARRIERS FOR TEMPERATURE CHECKS AND WELLNESS SCREENING
- WIDER HALLWAYS FOR SCREENING ALCOVES
- ENHANCED EXAM ROOM & DOOR SIGNAGE
- ESTABLISHED CLEANING SPECIFICATIONS AND STANDARDS INDUSTRY WIDE
- STAFF AND PATIENT SCREENING STATIONS/ ALCOVES AT CLINIC CHECK-IN IS HERE TO STAY
- AUTOMATED CHECK-IN

FIG 12-3: THE EVERETT CLINIC