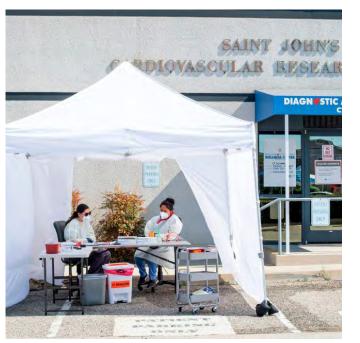

#### **HEALTHCARE** /

WHAT WE'RE SEEING NOW

- RELAXED STATE AND FEDERAL REGULATIONS
- ALL ABOUT PATIENT AND STAFF SAFETY
- PAPER SIGNS WITH TAPE
- TEMPORARY PLEXIGLASS BARRIERS INSTALLED
- TEMPORARY TENTS SET UP OUTSIDE AS SCREENING AREAS
- TEMPORARY DESK SETUP IN HALLWAY AS SCREENING STATIONS
- CDC CLEANING SPECS ESTABLISHED
- BUILDING ACCESS CONTROLS IN PLACE
- PRE-CHECK-IN AT OFFICE, WAIT IN CAR UNTIL CALLED

FIG 05-3: NASP

FIG 05-4: TIME MAGAZINE