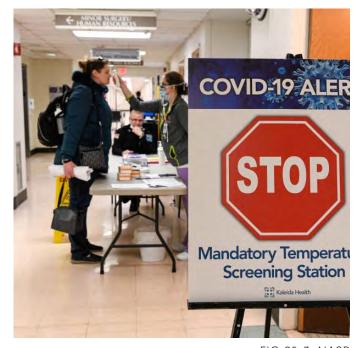

#### **HEALTHCARE** /

WHAT WE'RE SEEING NOW

- RELAXED STATE AND FEDERAL REGULATIONS
- ALL ABOUT PATIENT AND STAFF SAFETY
- PAPER SIGNS WITH TAPE
- TEMPORARY PLEXIGLASS BARRIERS INSTALLED
- TEMPORARY TENTS SET UP OUTSIDE AS SCREENING AREAS
- TEMPORARY DESK SETUP IN HALLWAY AS SCREENING STATIONS
- CDC CLEANING SPECS ESTABLISHED
- BUILDING ACCESS CONTROLS IN PLACE
- PRE-CHECK-IN AT OFFICE, WAIT IN CAR UNTIL CALLED

FIG 05-3: NASP

FIG 05-4: TIME MAGAZINE