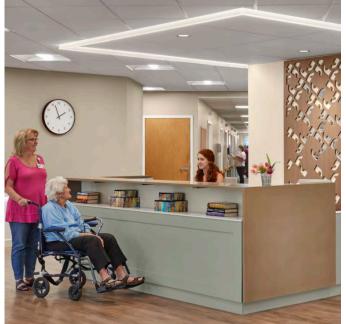

#### POSSIBLE OUTCOMES

- FEDERAL AND STATE GUIDELINES TO FIRM BACK TO PRE-COVID LEVELS OVER TIME
- BALANCE BETWEEN PATIENT / STAFF SAFETY AND PATIENT SATISFACTION / EXPERIENCE
- BUILDINGS WITH ACCESS BARRIERS FOR TEMPERATURE CHECKS AND WELLNESS SCREENING
- WIDER HALLWAYS FOR SCREENING ALCOVES
- ENHANCED EXAM ROOM & DOOR SIGNAGE
- ESTABLISHED CLEANING SPECIFICATIONS AND STANDARDS INDUSTRY WIDE
- STAFF AND PATIENT SCREENING STATIONS/ ALCOVES AT CLINIC CHECK-IN IS HERE TO STAY
- AUTOMATED CHECK-IN

FIG 12-3: THE EVERETT CLINIC