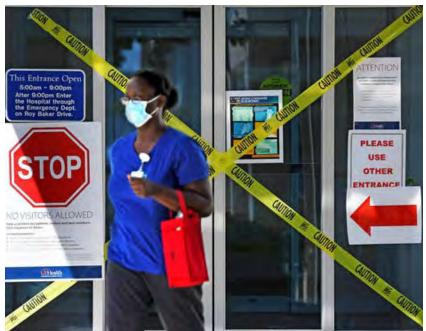

FIG 05-1: ASRS FIG 05-2: USA TODAY

#### **HEALTHCARE** /

WHAT WE'RE SEEING NOW

- RELAXED STATE AND FEDERAL REGULATIONS
- ALL ABOUT PATIENT AND STAFF SAFETY
- PAPER SIGNS WITH TAPE
- TEMPORARY PLEXIGLASS BARRIERS INSTALLED
- TEMPORARY TENTS SET UP OUTSIDE AS SCREENING AREAS
- TEMPORARY DESK SETUP IN HALLWAY AS SCREENING STATIONS
- CDC CLEANING SPECS ESTABLISHED
- BUILDING ACCESS CONTROLS IN PLACE
- PRE-CHECK-IN AT OFFICE, WAIT IN CAR UNTIL CALLED